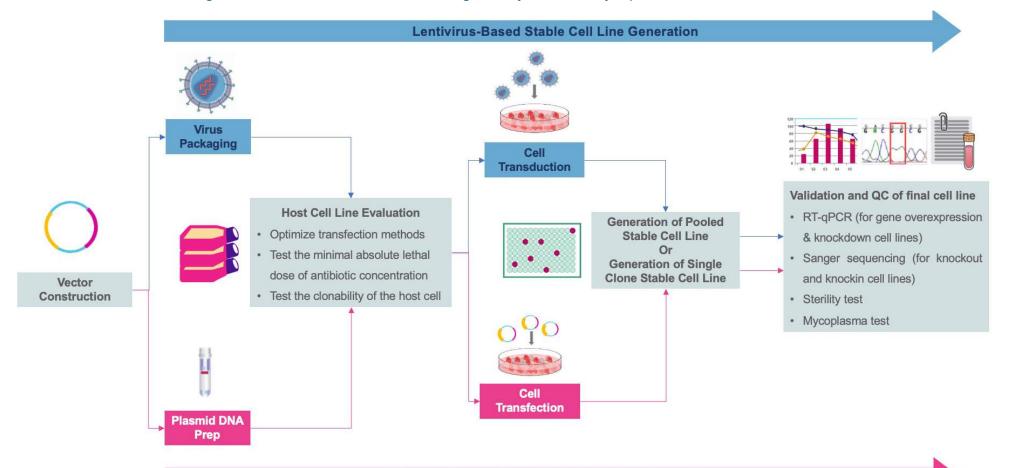

### **Stable Cell Line Products and Services**

Creative Biogene, as a leader in cell engineering, provides reliable, affordable, and fast gene-editing cell line products and services. We have experience working with a wide variety of cell backgrounds ranging from easy-to-transfect cell lines (e.g. HEK293, HCT116 or HeLa) to hard-to-transfect cell lines (e.g. iPSCs, fibroblasts). Creative Biogene produces engineered cell lines and performs quality control testing in one step to help ensure that the cell line meets your requirements.

#### **Stable Cell Line Generation Services**

- Custom Gene Overexpression Cell Lines
- Custom Gene Knockdown Cell Lines
- Custom Gene Knockout Cell Lines
- Stable Gene Knock-in Cell Lines

#### **Stable Cell Line Generation Services**

- ✓ Variety of modifications available, including gene overexpression, knockdown, knockout and knockin.
- ✓ Cell lines constructed via chemical transfection or viral transduction as needed.

## **Features**

- ✓ Gene editing validated by various methods, e.g. RT-qPCR, Sanger sequencing, etc.
- ✓ Rigorous QC of final cell lines, including sterility test and mycoplasma detection.