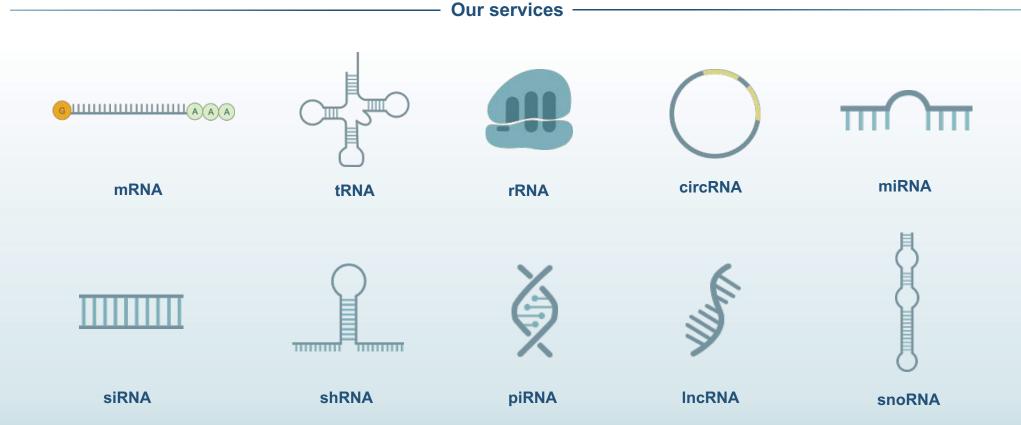

## **RNA Services**

Creative Biogene is a leading global provider of complete solutions for RNA discovery, expression analysis, functional research and mechanism analysis. Our mission is to develop unique technologies that provide satisfactory services to scientists around the world, enabling researchers to better understand human diseases, explore potential treatments for high-impact diseases and promote the development of the RNA research field.

#### Our services