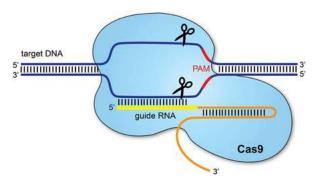

#### **CRISPR-Cas9 Services**

We will use the CRISPR-Cas9 technology to achieve genome editing in a precise and efficient way, helping customers accelerate the project progress.

#### WE TARGET ON GENOME EDITING

**CRISPR Basic Services** 

**CRISPR Off-Target Analysis** 

**CRISPR Library Screening** 

Knockout Cell Line/Knock-in Cell Line Generation

**Genome Editing in Plants** 

**Microbial Genome Editing** 