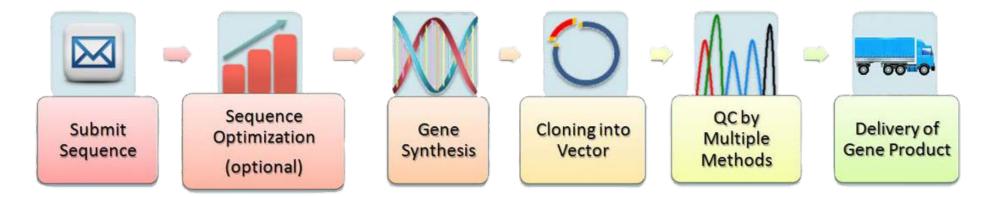

## **Gene Synthesis & Cloning Services**

Creative Biogene provides comprehensive molecular biology services, especially gene synthesis and cloning of any sequence on any scale. We can synthesize and clone any DNA sequences, even complex, GC-rich, repeated, or long genes, into prokaryotic, eukaryotic or viral vectors.

#### Workflow