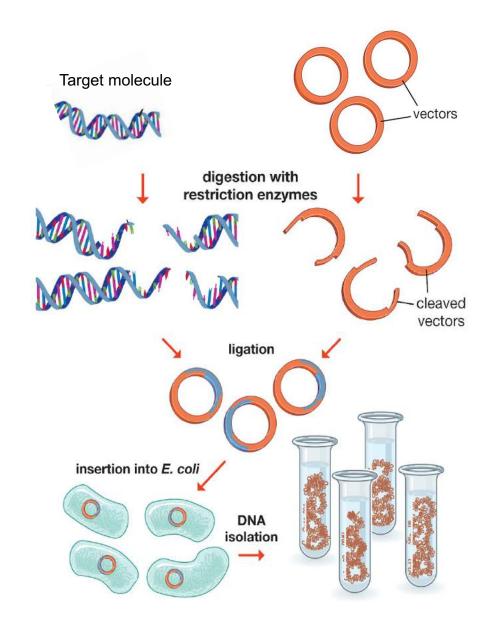

## **Gene Synthesis & Cloning Services**

Creative Biogene provides comprehensive molecular biology services, especially gene synthesis and cloning of any sequence on any scale. We can synthesize and clone any DNA sequences, even complex, GC-rich, repeated, or long genes, into prokaryotic, eukaryotic or viral vectors.