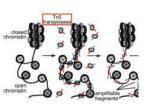

#### **CRISPR-Cas9 Services**

We will use the CRISPR-Cas9 technology to achieve genome editing in a precise and efficient way, helping customers accelerate the project progress.

#### WE TARGET ON GENOME EDITING

**CRISPR Basic Services** 

**CRISPR Off-Target Analysis** 

**CRISPR Library Screening** 

Knockout Cell Line/Knock-in Cell Line Generation

**Genome Editing in Plants** 

**Microbial Genome Editing** 