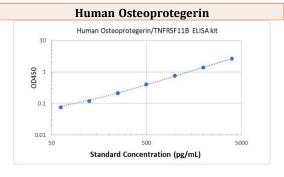

### Featured Products\*

| ELISA Kits            | Assay Range     | Cat No. |
|-----------------------|-----------------|---------|
| Human Procollagen I   | 31.3-2000 pg/mL | AYQ-    |
| Alpha I               |                 | E10376  |
| Human Dkk-1           | 62.5-4000 pg/mL | AYQ-    |
|                       |                 | E10902  |
| Human Osteopontin     | 62.5-4000 pg/mL | AYQ-    |
| _                     |                 | E11161  |
| Human Osteocalcin     | 31.3-2000 pg/mL | AYQ-    |
|                       |                 | E11200  |
| Human Osteoprotegerin | 62.5-4000 pg/mL | AYQ-    |
|                       |                 | E10925  |
| Human Sclerostin      | 62.5-4000 pg/mL | AYQ-    |
|                       |                 | E10975  |
| Human RANKL           | 78.1-5000 pg/mL | AYQ-    |
|                       |                 | E10898  |
| Human FGF-23          | 78.1-5000 pg/mL | AYQ-    |
|                       |                 | E11246  |
| Human Klotho          | 78.1-5000 pg/mL | AYQ-    |
|                       |                 | E10922  |