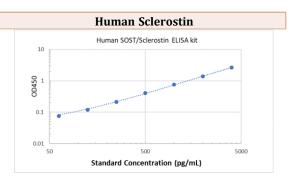

### Featured Products\*

| ELISA Kits            | Assay Range     | Cat No. |
|-----------------------|-----------------|---------|
| Human Procollagen I   | 31.3-2000 pg/mL | AYQ-    |
| Alpha I               |                 | E10376  |
| Human Dkk-1           | 62.5-4000 pg/mL | AYQ-    |
|                       |                 | E10902  |
| Human Osteopontin     | 62.5-4000 pg/mL | AYQ-    |
| _                     |                 | E11161  |
| Human Osteocalcin     | 31.3-2000 pg/mL | AYQ-    |
|                       |                 | E11200  |
| Human Osteoprotegerin | 62.5-4000 pg/mL | AYQ-    |
|                       |                 | E10925  |
| Human Sclerostin      | 62.5-4000 pg/mL | AYQ-    |
|                       |                 | E10975  |
| Human RANKL           | 78.1-5000 pg/mL | AYQ-    |
|                       |                 | E10898  |
| Human FGF-23          | 78.1-5000 pg/mL | AYQ-    |
|                       |                 | E11246  |
| Human Klotho          | 78.1-5000 pg/mL | AYQ-    |
|                       |                 | E10922  |