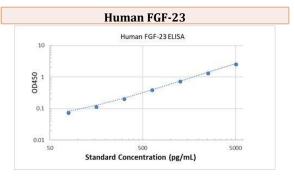

### Featured Products\*

| ELISA Kits            | Assay Range     | Cat No. |
|-----------------------|-----------------|---------|
| Human Procollagen I   | 31.3-2000 pg/mL | AYQ-    |
| Alpha I               |                 | E10376  |
| Human Dkk-1           | 62.5-4000 pg/mL | AYQ-    |
|                       |                 | E10902  |
| Human Osteopontin     | 62.5-4000 pg/mL | AYQ-    |
| _                     |                 | E11161  |
| Human Osteocalcin     | 31.3-2000 pg/mL | AYQ-    |
|                       |                 | E11200  |
| Human Osteoprotegerin | 62.5-4000 pg/mL | AYQ-    |
|                       |                 | E10925  |
| Human Sclerostin      | 62.5-4000 pg/mL | AYQ-    |
|                       |                 | E10975  |
| Human RANKL           | 78.1-5000 pg/mL | AYQ-    |
|                       |                 | E10898  |
| Human FGF-23          | 78.1-5000 pg/mL | AYQ-    |
|                       |                 | E11246  |
| Human Klotho          | 78.1-5000 pg/mL | AYQ-    |
|                       |                 | E10922  |