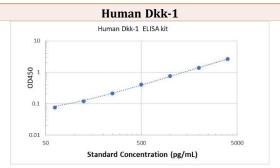

### Featured Products\*

| ELISA Kits            | Assay Range     | Cat No. |
|-----------------------|-----------------|---------|
| Human Procollagen I   | 31.3-2000 pg/mL | AYQ-    |
| Alpha I               |                 | E10376  |
| Human Dkk-1           | 62.5-4000 pg/mL | AYQ-    |
|                       |                 | E10902  |
| Human Osteopontin     | 62.5-4000 pg/mL | AYQ-    |
| _                     |                 | E11161  |
| Human Osteocalcin     | 31.3-2000 pg/mL | AYQ-    |
|                       |                 | E11200  |
| Human Osteoprotegerin | 62.5-4000 pg/mL | AYQ-    |
|                       |                 | E10925  |
| Human Sclerostin      | 62.5-4000 pg/mL | AYQ-    |
|                       |                 | E10975  |
| Human RANKL           | 78.1-5000 pg/mL | AYQ-    |
|                       |                 | E10898  |
| Human FGF-23          | 78.1-5000 pg/mL | AYQ-    |
|                       |                 | E11246  |
| Human Klotho          | 78.1-5000 pg/mL | AYQ-    |
|                       |                 | E10922  |

## **Our Data**