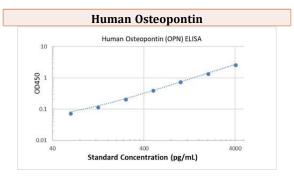

### Featured Products\*

| ELISA Kits            | Assay Range     | Cat No. |
|-----------------------|-----------------|---------|
| Human Procollagen I   | 31.3-2000 pg/mL | AYQ-    |
| Alpha I               |                 | E10376  |
| Human Dkk-1           | 62.5-4000 pg/mL | AYQ-    |
|                       |                 | E10902  |
| Human Osteopontin     | 62.5-4000 pg/mL | AYQ-    |
| _                     |                 | E11161  |
| Human Osteocalcin     | 31.3-2000 pg/mL | AYQ-    |
|                       |                 | E11200  |
| Human Osteoprotegerin | 62.5-4000 pg/mL | AYQ-    |
|                       |                 | E10925  |
| Human Sclerostin      | 62.5-4000 pg/mL | AYQ-    |
|                       |                 | E10975  |
| Human RANKL           | 78.1-5000 pg/mL | AYQ-    |
|                       |                 | E10898  |
| Human FGF-23          | 78.1-5000 pg/mL | AYQ-    |
|                       |                 | E11246  |
| Human Klotho          | 78.1-5000 pg/mL | AYQ-    |
|                       |                 | E10922  |

## **Our Data**