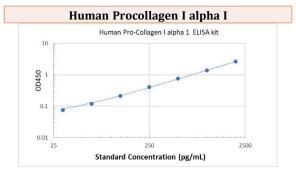

### Featured Products\*

| ELISA Kits            | Assay Range     | Cat No. |
|-----------------------|-----------------|---------|
| Human Procollagen I   | 31.3-2000 pg/mL | AYQ-    |
| Alpha I               |                 | E10376  |
| Human Dkk-1           | 62.5-4000 pg/mL | AYQ-    |
|                       |                 | E10902  |
| Human Osteopontin     | 62.5-4000 pg/mL | AYQ-    |
| _                     |                 | E11161  |
| Human Osteocalcin     | 31.3-2000 pg/mL | AYQ-    |
|                       |                 | E11200  |
| Human Osteoprotegerin | 62.5-4000 pg/mL | AYQ-    |
|                       |                 | E10925  |
| Human Sclerostin      | 62.5-4000 pg/mL | AYQ-    |
|                       |                 | E10975  |
| Human RANKL           | 78.1-5000 pg/mL | AYQ-    |
|                       |                 | E10898  |
| Human FGF-23          | 78.1-5000 pg/mL | AYQ-    |
|                       |                 | E11246  |
| Human Klotho          | 78.1-5000 pg/mL | AYQ-    |
|                       |                 | E10922  |

## **Our Data**