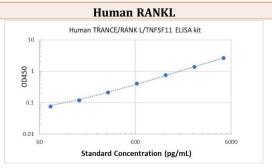

### Featured Products\*

| ELISA Kits            | Assay Range     | Cat No. |
|-----------------------|-----------------|---------|
| Human Procollagen I   | 31.3-2000 pg/mL | AYQ-    |
| Alpha I               |                 | E10376  |
| Human Dkk-1           | 62.5-4000 pg/mL | AYQ-    |
|                       |                 | E10902  |
| Human Osteopontin     | 62.5-4000 pg/mL | AYQ-    |
| _                     |                 | E11161  |
| Human Osteocalcin     | 31.3-2000 pg/mL | AYQ-    |
|                       |                 | E11200  |
| Human Osteoprotegerin | 62.5-4000 pg/mL | AYQ-    |
|                       |                 | E10925  |
| Human Sclerostin      | 62.5-4000 pg/mL | AYQ-    |
|                       |                 | E10975  |
| Human RANKL           | 78.1-5000 pg/mL | AYQ-    |
|                       |                 | E10898  |
| Human FGF-23          | 78.1-5000 pg/mL | AYQ-    |
|                       |                 | E11246  |
| Human Klotho          | 78.1-5000 pg/mL | AYQ-    |
|                       |                 | E10922  |