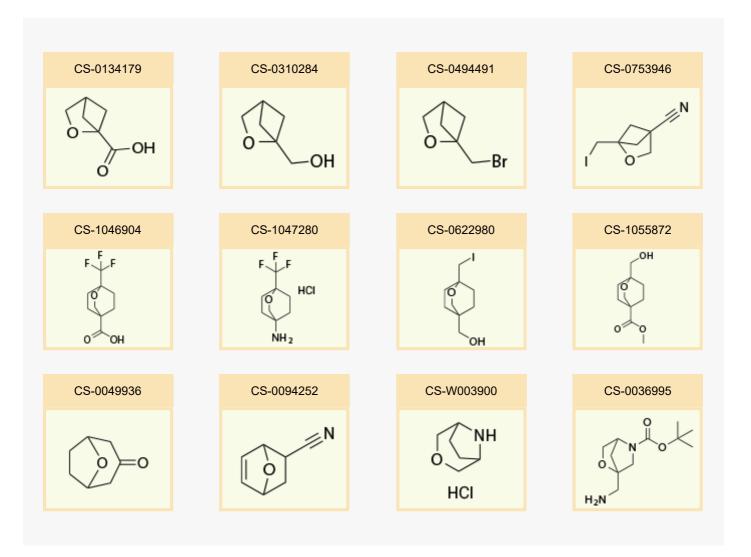

into a bridged structure, is becoming increasingly valuable in drug development due to its structural rigidity and enhanced pharmacokinetic properties. The introduction of oxygen atoms improves molecular stability, polarity, and water solubility, all of which contribute to the drug's overall effectiveness and bioavailability. Moreover, oxa-bridged ring enhances the drug's ability to cross the blood-brain barrier, making it more effective for central nervous system therapies. Overall, oxa-bridged ring plays a critical role in the development of more potent and targeted therapeutic agents. So far, Chemscene has developed many oxa-bridged ring building blocks. For more information, please visit www.chemscene.com or contact us at sales@chemscene.com.





# I Oxa-bridged ring building blocks



### **Brochures of ChemScene**







Chiral Phosphine Ligands



Organic
Photoelectric
Materials



### Latest Publications Citing Use of ChemScene Products



Small 2407549, (2025).

Nat Protoc 20, 480-517 (2025).

Nat Commun 15, 10507 (2024).

Nat Commun 15, 7029 (2024).

# ChemScene LLC

Email: sales@ChemScene.com Tel: 610-426-3128 www.ChemScene.com

Address: 1 Deer Park Dr, Suite F, Monmouth Junction, NJ 08852, USA