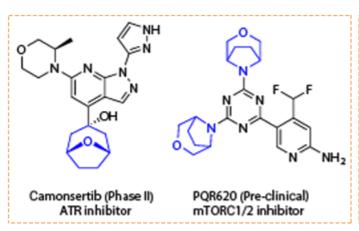

#### **I** Introduction

Oxa-bridged ring, which incorporates oxygen atoms into a bridged structure, is becoming increasingly valuable in drug development due to its structural rigidity and enhanced pharmacokinetic properties. The introduction of oxygen atoms improves molecular stability, polarity, and water solubility, all of which contribute to the drug's overall effectiveness and bioavailability. Moreover, oxa-bridged ring enhances the drug's ability to cross the blood-brain barrier, making it more effective for central nervous system therapies. Overall, oxa-bridged ring plays a critical role in the development of more potent and targeted therapeutic agents. So far, Chemscene has developed many oxa-bridged ring building blocks. For more information, please visit www.chemscene.com or contact us at sales@chemscene.com.