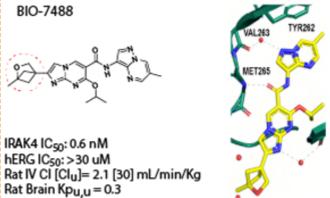

#### **I** Introduction

Oxa-bridged ring, which incorporates oxygen atoms into a bridged structure, is becoming increasingly valuable in drug development due to its structural rigidity and enhanced pharmacokinetic properties. The introduction of oxygen atoms improves molecular stability, polarity, and water solubility, all of which contribute to the drug's overall effectiveness and bioavailability. Moreover, oxa-bridged ring enhances the drug's ability to cross the blood-brain barrier, making it more effective for central nervous system therapies. Overall, oxa-bridged ring plays a critical role in the development of more potent and targeted therapeutic agents. So far, Chemscene has developed many oxa-bridged ring building blocks. For more information, please visit www.chemscene.com or contact us at sales@chemscene.com.