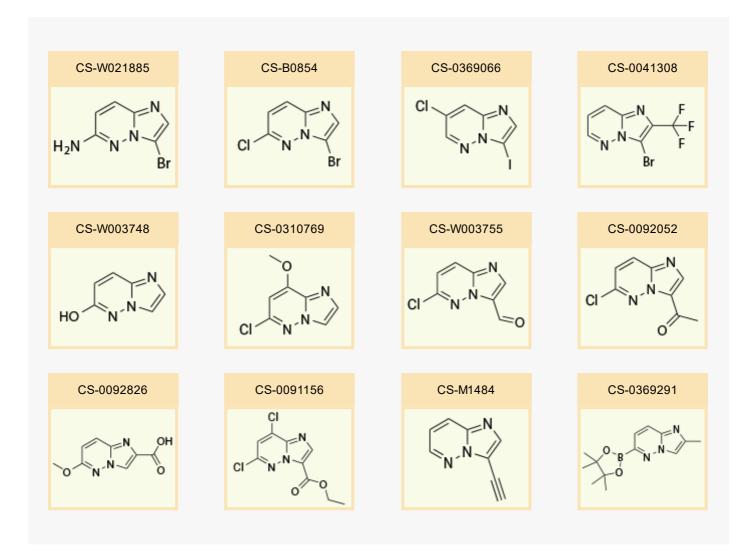

y fusing imidazole and pyridazine rings, has emerged as a valuable scaffold in drug discovery. The planar, nitrogen-rich architecture provides multiple hydrogen-bonding sites, enabling strong interactions with diverse biological targets. Its inherent rigidity minimizes conformational flexibility, enhancing binding selectivity and reducing off-target effects. Moreover, this scaffold can be easily functionalized at various positions, enabling fine-tuning of its pharmacological properties for diverse therapeutic applications. So far, Chemscene has developed many imidazo[1,2-b]pyridazine building blocks. For more information, please visit www.chemscene.com or contact us at sales@chemscene.com.



Yuan, X. et al., J. Med. Chem. 2024, 67, 5437-5457

# I Imidazo[1,2-b]pyridazine building blocks



## **Brochures of ChemScene**



Building Blocks



Chiral Phosphine Ligands



OrganicPhotoelectricMaterials



ADC

## Latest Publications Citing Use of ChemScene Products



Small 2407549, (2025).

Nat Protoc 20, 480-517 (2025).

Nat Commun 15, 10507 (2024).

Nat Commun 15, 7029 (2024).

# ChemScene LLC

Email: sales@ChemScene.com Tel: 610-426-3128 www.ChemScene.com

Address: 1 Deer Park Dr, Suite F, Monmouth Junction, NJ 08852, USA