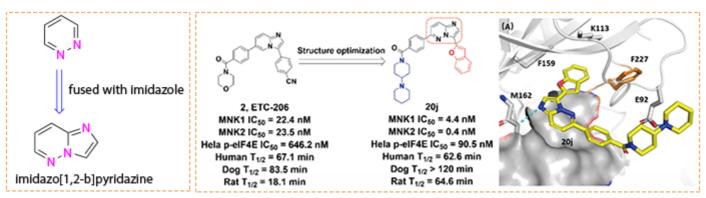

### I Introduction

Imidazo[1,2-b]pyridazine, a bicyclic heteroaromatic structure formed by fusing imidazole and pyridazine rings, has emerged as a valuable scaffold in drug discovery. The planar, nitrogen-rich architecture provides multiple hydrogen-bonding sites, enabling strong interactions with diverse biological targets. Its inherent rigidity minimizes conformational flexibility, enhancing binding selectivity and reducing off-target effects. Moreover, this scaffold can be easily functionalized at various positions, enabling fine-tuning of its pharmacological properties for diverse therapeutic applications. So far, Chemscene has developed many imidazo[1,2-b]pyridazine building blocks. For more information, please visit www.chemscene.com or contact us at sales@chemscene.com.

Yuan, X. et al., J. Med. Chem. 2024, 67, 5437-5457