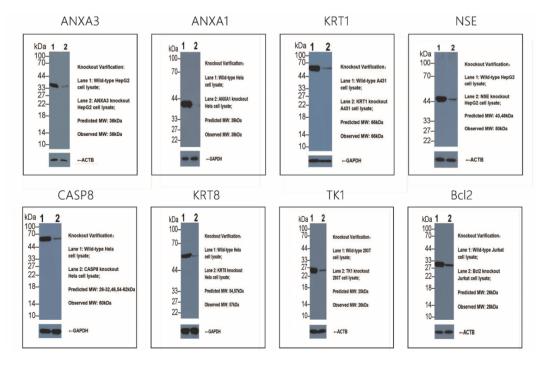

#### 2. Antibodies validated by Knock-out platform

The Knock-out validation platform is the only recognized gold standard platform for antibody detection. It reduces or blocks the target gene expression through gene interference or knockout technology, so as to detect the accuracy of antibody to recognize the target protein. The Knock-out validation platform is also the main direction of Cloud-Clone, aiming to provide reliable antibody detection for scientific research.