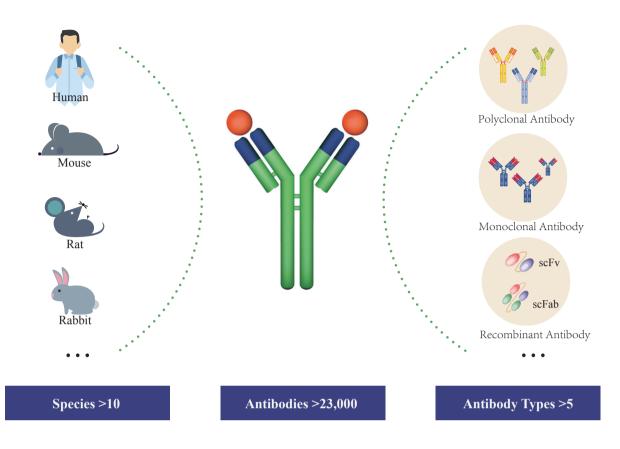

## **Cloud-Clone Antibodies**

# You may not be aware of four advantages!

CLOUD-CLONE CORP. (CCC, USA), a research and experimental development in molecular biology and immunology oriented company headquartered in Houston, is the owner of the trade mark "Cloud-Clone". It has certified with ISO 9001:2015 and ISO 13485:2016.

#### 1. Original Manufacturer for Antibodies



#### 2. Antibodies validated by Knock-out platform

The Knock-out validation platform is the only recognized gold standard platform for antibody detection. It reduces or blocks the target gene expression through gene interference or knockout technology, so as to detect the accuracy of antibody to recognize the target protein. The Knock-out validation platform is also the main direction of Cloud-Clone, aiming to provide reliable antibody detection for scientific research.



### 3. Antibodies can be used to construct high-quality ELISA kits

In March 2020, CitAb, the world-renowned biological reagent search engine, awarded Cloud-Clone as the "ELISA kit supplier to watch in 2020". This is a great inspiration of Cloud-Clone. The number of citations of Cloud-Clone ELISA kits come out top in