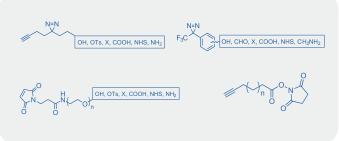

Some linkers are designed to solve the ligation problem. Like the introduction of Click chemistry group as a powerful tool in Macromolecular conjugation, or the photo-crosslinking group as a labeling way in target identification.

## Series IV: Protein Crosslinkers

sales@bldpharm.com