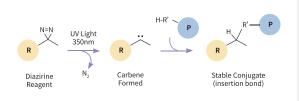

Some linkers are designed to solve the ligation problem. Like the introduction of Click chemistry group as a powerful tool in Macromolecular conjugation, or the photo-crosslinking group as a labeling way in target identification.