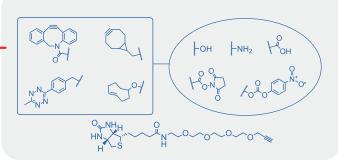

Some linkers are designed to solve the ligation problem. Like the introduction of Click chemistry group as a powerful tool in Macromolecular conjugation, or the photo-crosslinking group as a labeling way in target identification.

## Series IV: Protein Crosslinkers

sales@bldpharm.com